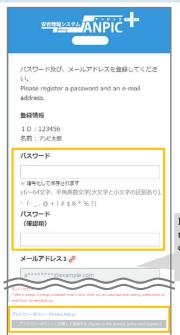

# Step 4

Enter your password according to the contents of the personal information registration Screen and click "プライバシーポリシーに同意して登録する [Agree to the privacy policy and register]"

If needed. register additional email addresses in "メールアドレス[email address]" 2 or 3.