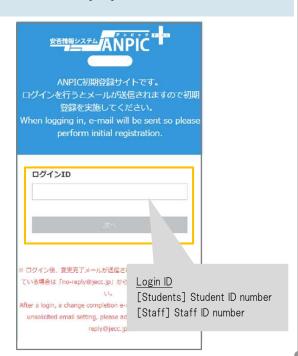

# Step 1

Access the initial registration site.

Initial registration site https://anpic-v20.jecc.jp/naruto-u/regist

\*You will not be able to access the above site from feature phones and smart phones that do not support SSL encryption. Please access it through a computer or smart phone that supports SSL.

## Step 2

Enter your login ID and click "次へ[next]".



## Step 3

An "initial registration email" will be sent to the email address you registered to ANPIC. Click the URL within the email.

> Subject: ANPIC初期登録について (Regarding ANPIC initial registration) 鳴門教育大学 あんぴ太郎様 以下のURLにアクセスし、パスワード、メールアドレスの 登録を実施してください。(Please access the URL below to register your password and email address.) ユーザ登録は、こちらから↓(For user registration, click here) https://anpic\*.jecc.jp/\*\*\*\*\*\*\*\*\*/ (有効期限:2時間)(Link expires in 2 hours)

\*The initial registration email is only valid for two hours. Once this period has passed, start over from step one.

# Step 4

Enter your password according to the contents of the personal information registration Screen and click "プライバシーポリシーに同意して登録する [Agree to the privacy policy and register]"



If needed. register additional email add